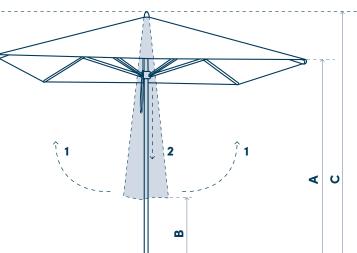

#### 1. To open the umbrella

One simply lifts umbrella's arms until the Autolift system takes over, lifting the umbrella until it is fully open. No holding pin is required as the hub locks into place automatically.

#### 2. To close the umbrella

One simply pulls down on the hub until the Autolift system takes over and closes the umbrella.

|                    |                        | PULLEY                                                         | AUTOLIFT        | PULLEY        | AUTOLIFT        | PULLEY           |
|--------------------|------------------------|----------------------------------------------------------------|-----------------|---------------|-----------------|------------------|
| PARASOL            |                        | Ø 4 m                                                          | Ø 4 m           | 2 x 2 m       | 3 x 3 m         | 3,5 x 3,5 m      |
| Shape              |                        |                                                                |                 |               |                 |                  |
| Dimensions         | A - Free height open   | 185 cm                                                         | 217 cm          | 202 cm        | 203 cm          | 215 cm           |
|                    | B - Free height closed | 53 cm                                                          | 54 cm           | 110 cm        | 42 cm           | 30 cm            |
|                    | C – Total height       | 253 cm                                                         | 257 cm          | 263 cm        | 257 cm          | 283 cm           |
|                    | Net weight             | 21,5 kg                                                        | 20 kg           | 10 kg         | 19 kg           | 22,5 kg          |
|                    | Brut weight            | 26,5 kg                                                        | 25 kg           | 15 kg         | 24 kg           | 27,5 kg          |
|                    | Packaging size         | 275 x 27 x 27 cm                                               |                 |               |                 | 380 x 36 x 30 cm |
|                    | Shade area (m²)        | +/- 12,50 m <sup>2</sup> 4 m                                   |                 | 4 m²          | 9 m²            | 12,25 m²         |
| Fabric Colour Anne | Fabric colours         | Orchestra: see colours on fabrics sheet                        |                 |               |                 |                  |
|                    | Fire retardant         | ٠                                                              | ٠               | ٠             | ٠               | ٠                |
| Frame              | Pole                   | Ø 48 mm                                                        |                 |               |                 |                  |
|                    | Pole Material          | Natural eucalyptus wood frame + polished diecast aluminium hub |                 |               |                 |                  |
|                    | Handle                 | Pulley system                                                  | Autolift system | Pulley system | Autolift system | Pulley system    |
|                    | Ribs 35 x 20 mm        | -                                                              | -               | 8             | -               | -                |
|                    | Ribs 40 x 20 mm        | 8                                                              | 8               | -             | 8               | 8                |
| Wind resistance    |                        | 7 Bft (61 km/h - 28 mph)                                       |                 |               |                 |                  |